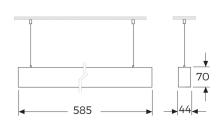

## **Product Features and Key Data**

| Applications :                   | Exhibition rooms - offices - conference rooms - foyers - sales rooms |
|----------------------------------|----------------------------------------------------------------------|
| Luminaire Type :                 | LED suspended luminaire                                              |
| Mounting Method :                | Suspension or surface                                                |
| Luminaire Optic :                | Opal Diffuser                                                        |
| Connected Load :                 | 20W                                                                  |
| Colour Temprature :              | 4000K                                                                |
| Rated Luminous Flux :            | 1900 lm                                                              |
| Luminous Efficiency :            | 95 lm/W                                                              |
| Power Factor :                   | > 0,971                                                              |
| CRI Value :                      | > 80                                                                 |
| UGR :                            | < 21 ( EN124664-1 )                                                  |
| Photo Biological Class :         | Group 0 - No risk                                                    |
| Luminaire Colour :               | Ral 9005 Jet black                                                   |
| Luminaire Body :                 | Aliminium profile                                                    |
| Electrical version :             | With electronic transformer, switchable.                             |
| Connection method :              | Terminal                                                             |
| Mains frequency :                | 50/60 Hz                                                             |
| Mains voltage :                  | 220 - 240 V                                                          |
| Led Service ( 25° ) :            | L80 = 50.000 h                                                       |
| Driver ( 220 - 240V ) :          | Tridonic, Osram or Gecem                                             |
| Ceiling Type :                   | AB - Gypsum Ceiling                                                  |
|                                  | TB - Modular Ceiling                                                 |
|                                  | KB - Clip-in Ceiling                                                 |
| Ingress Protection (IP) rating : | IP40                                                                 |
| Protection class :               | Ī                                                                    |
| Impact resistance (IK) :         | IK02                                                                 |
| Hot wire resistance :            | 650 °C                                                               |
| Ambient temperature :            | -20 - 35 °C                                                          |
| Options :                        | 1 - 3 Hours Emergency Kit, Dali Dimmible                             |
| Accesories :                     | Suspension kit                                                       |
|                                  |                                                                      |