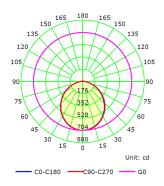

## **Product Features and Key Data**

| Applications :                   | Exhibition rooms - offices - conference rooms - foyers - sales rooms |
|----------------------------------|----------------------------------------------------------------------|
| Luminaire Type :                 | LED suspended luminaire                                              |
| Mounting Method :                | Suspension or surface                                                |
| Luminaire Optic :                | Opal Diffuser                                                        |
| Connected Load :                 | 20W                                                                  |
| Colour Temprature :              | 4000K                                                                |
| Rated Luminous Flux :            | 1900 lm                                                              |
| Luminous Efficiency :            | 95 lm/W                                                              |
| Power Factor :                   | > 0,971                                                              |
| CRI Value :                      | > 80                                                                 |
| UGR :                            | < 21 ( EN124664-1 )                                                  |
| Photo Biological Class :         | Group 0 - No risk                                                    |
| Luminaire Colour :               | Ral 9005 Jet black                                                   |
| Luminaire Body :                 | Aliminium profile                                                    |
| Electrical version :             | With electronic transformer, switchable.                             |
| Connection method :              | Terminal                                                             |
| Mains frequency :                | 50/60 Hz                                                             |
| Mains voltage :                  | 220 - 240 V                                                          |
| Led Service ( 25° ) :            | L80 = 50.000 h                                                       |
| Driver ( 220 - 240V ) :          | Tridonic, Osram or Gecem                                             |
| Ceiling Type :                   | AB - Gypsum Ceiling                                                  |
|                                  | TB - Modular Ceiling                                                 |
|                                  | KB - Clip-in Ceiling                                                 |
| Ingress Protection (IP) rating : | IP40                                                                 |
| Protection class :               | Ī                                                                    |
| Impact resistance (IK) :         | IK02                                                                 |
| Hot wire resistance :            | 650 °C                                                               |
| Ambient temperature :            | -20 - 35 °C                                                          |
| Options :                        | 1 - 3 Hours Emergency Kit, Dali Dimmible                             |
| Accesories :                     | Suspension kit                                                       |
|                                  |                                                                      |