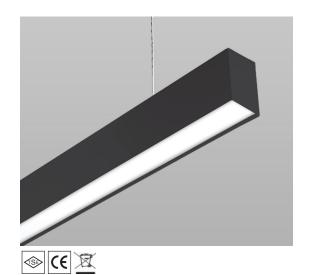

## **Product Features and Key Data**

| Applications :                   | Exhibition rooms - offices - conference rooms - foyers - sales rooms |
|----------------------------------|----------------------------------------------------------------------|
| Luminaire Type :                 | LED suspended luminaire                                              |
| Mounting Method :                | Suspension or surface                                                |
| Luminaire Optic :                | Opal Diffuser                                                        |
| Connected Load :                 | 20W                                                                  |
| Colour Temprature :              | 4000K                                                                |
| Rated Luminous Flux :            | 1900 lm                                                              |
| Luminous Efficiency :            | 95 lm/W                                                              |
| Power Factor :                   | > 0,971                                                              |
| CRI Value :                      | > 80                                                                 |
| UGR :                            | < 21 ( EN124664-1 )                                                  |
| Photo Biological Class :         | Group 0 - No risk                                                    |
| Luminaire Colour :               | Ral 9005 Jet black                                                   |
| Luminaire Body :                 | Aliminium profile                                                    |
| Electrical version :             | With electronic transformer, switchable.                             |
| Connection method :              | Terminal                                                             |
| Mains frequency :                | 50/60 Hz                                                             |
| Mains voltage :                  | 220 - 240 V                                                          |
| Led Service ( 25° ) :            | L80 = 50.000 h                                                       |
| Driver ( 220 - 240V ) :          | Tridonic, Osram or Gecem                                             |
| Ceiling Type :                   | AB - Gypsum Ceiling                                                  |
|                                  | TB - Modular Ceiling                                                 |
|                                  | KB - Clip-in Ceiling                                                 |
| Ingress Protection (IP) rating : | IP40                                                                 |
| Protection class :               | Ī                                                                    |
| Impact resistance (IK) :         | IK02                                                                 |
| Hot wire resistance :            | 650 °C                                                               |
| Ambient temperature :            | -20 - 35 °C                                                          |
| Options :                        | 1 - 3 Hours Emergency Kit, Dali Dimmible                             |
| Accesories :                     | Suspension kit                                                       |
|                                  |                                                                      |